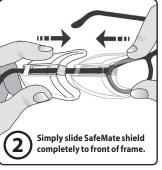

**2** Now **slide the sideshield completely to the front of the temple** and into position around the front of your frame (*see fig.2*).

Repeat for left SafeMate shield.

Instruction\_0607.indd 3-4 06/04/2007 2:24:42 PM