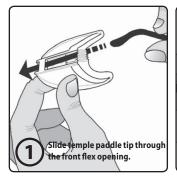

## **SafeMate® Mounting is Simple.**

Hold right sideshield firmly in your left hand with the frame "C" channel of sideshield facing you.

• From inside shield, slide right temple paddle tip **through the front flex opening** of the shield (see fig.1). Then guide the paddle tip **along the side channel** and **through rear locking tab.** 